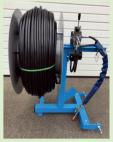

# For winding and unwinding drip tubes (also first unwinding of brand new drip tubes):

#### Conical Steel Drum Ø 800 mm No. 1680

- Removable aluminium discs Ø 800 mm
- Two relaxation devices
- Drum core front Ø 350 with released relaxation device
- Drum core Ø 400 with activated relaxation device
- Winding width 400 mm

#### Conical Steel Drum Ø 1000 mm No. 1681

Removable aluminium discs Ø1000 mm

- Two relaxation devices
- Drum core front Ø 350 with released relaxation device
- Drum core Ø 400 with activated relaxation device
- Winding width 400 mm