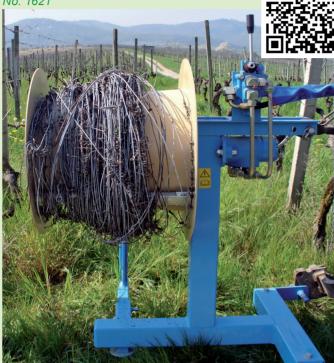

#### **FIX** Winder

(Base unit without drum) *No. 1621* 

- Direct drive with hydraulic engine
- The drum can be started and stopped with a lever
- Letting go of the lever stops the drum
- Can be used manually (free wheel)
- 3-point-suspension
- Rotations per min: 140
- Sturdy frame
- Dimensions: 930 x 750 x 1130 mm, 63 kg

# Conical Steel Drum Ø 600 mm

No. 1622 (picture see base unit above)

- With tension release device
- Front disc can be easily removed to unload wire, cords, flat drippers
- With wire/cord guide