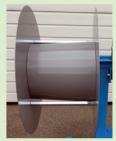

# For foils, nets, fleece and storage:

#### Plastic Drum Ø 800 mm

No. 1623

- Drum core Ø 400 mm
- Winding width 400 mm