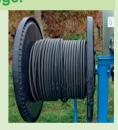

# Conical Steel Drum Ø 600 mm

No. 1622 (picture see base unit above)

- With tension release device
- Front disc can be easily removed to unload wire, cords, flat drippers
- With wire/cord guide